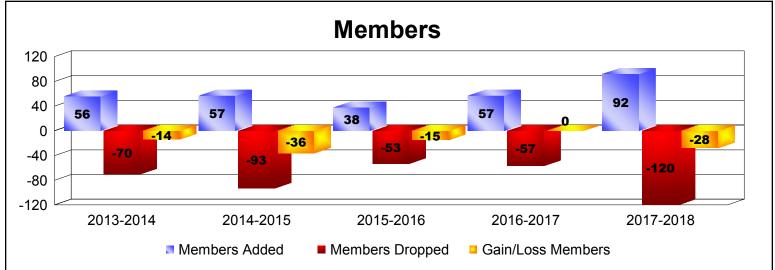

District 109 B

As of June 2018 Cumulative

| Year      | New<br>Clubs | Dropped<br>Clubs | Gain/<br>Loss<br>Clubs | New<br>Members | Charter<br>Members | Reinstate<br>Members | Transfer<br>Members | Total<br>Member<br>Added | Total<br>Members<br>Dropped | Gain/<br>Loss<br>Members |
|-----------|--------------|------------------|------------------------|----------------|--------------------|----------------------|---------------------|--------------------------|-----------------------------|--------------------------|
| 2013-2014 | 0            | -1               | -1                     | 53             | 1                  | 0                    | 2                   | 56                       | -70                         | -14                      |
| 2014-2015 | 0            | 0                | 0                      | 49             | 4                  | 2                    | 2                   | 57                       | -93                         | -36                      |
| 2015-2016 | 0            | 0                | 0                      | 34             | 0                  | 2                    | 2                   | 38                       | -53                         | -15                      |
| 2016-2017 | 0            | 0                | 0                      | 55             | 0                  | 1                    | 1                   | 57                       | -57                         | 0                        |
| 2017-2018 | 0            | 0                | 0                      | 67             | 2                  | 22                   | 1                   | 92                       | -120                        | -28                      |
| Average   | 0            | 0                | 0                      | 52             | 1                  | 5                    | 2                   | 60                       | -79                         | -19                      |