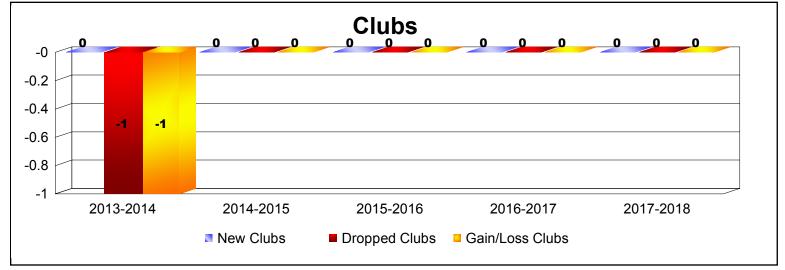

District 109 B

As of June 2018 Cumulative

| Year      | New<br>Clubs | Dropped<br>Clubs | Gain/<br>Loss<br>Clubs | New<br>Members | Charter<br>Members | Reinstate<br>Members | Transfer<br>Members | Total<br>Member<br>Added | Total<br>Members<br>Dropped | Gain/<br>Loss<br>Members |
|-----------|--------------|------------------|------------------------|----------------|--------------------|----------------------|---------------------|--------------------------|-----------------------------|--------------------------|
| 2013-2014 | 0            | -1               | -1                     | 53             | 1                  | 0                    | 2                   | 56                       | -70                         | -14                      |
| 2014-2015 | 0            | 0                | 0                      | 49             | 4                  | 2                    | 2                   | 57                       | -93                         | -36                      |
| 2015-2016 | 0            | 0                | 0                      | 34             | 0                  | 2                    | 2                   | 38                       | -53                         | -15                      |
| 2016-2017 | 0            | 0                | 0                      | 55             | 0                  | 1                    | 1                   | 57                       | -57                         | 0                        |
| 2017-2018 | 0            | 0                | 0                      | 67             | 2                  | 22                   | 1                   | 92                       | -120                        | -28                      |
| Average   | 0            | 0                | 0                      | 52             | 1                  | 5                    | 2                   | 60                       | -79                         | -19                      |